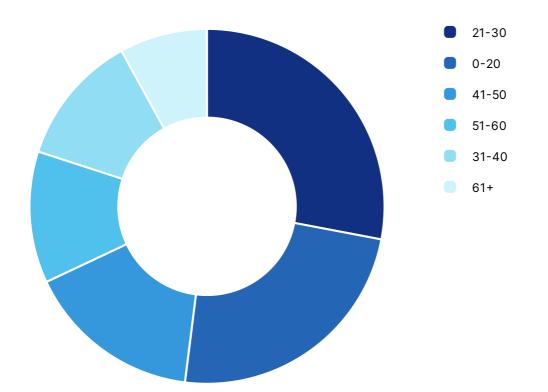

#### Please indicate your age group below:

# Please indicate your age group below:

| Answer | Amount | Ratio |
|--------|--------|-------|
| 21-30  | 7      | 28%   |
| 0-20   | 6      | 24%   |
| 41-50  | 4      | 16%   |
| 31-40  | 3      | 12%   |
| 51-60  | 3      | 12%   |
| 61+    | 2      | 8%    |