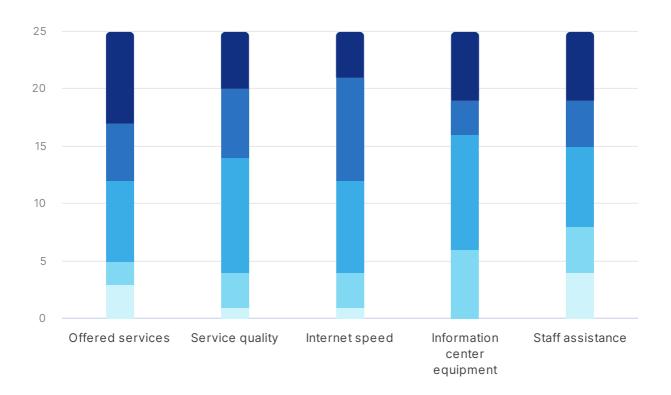

#### How satisfied were you with the following services?

25 responses · Matrix - single choice

|                                    | Very<br>satisfied | Satisfied | Indifferent | Dissatisfied | Very<br>dissatisfied |
|------------------------------------|-------------------|-----------|-------------|--------------|----------------------|
| Offered services                   | 8                 | 5         | 7           | 2            | 3                    |
| Service<br>quality                 | 5                 | 6         | 10          | 3            | 1                    |
| Internet<br>speed                  | 4                 | 9         | 8           | 3            | 1                    |
| Information<br>center<br>equipment | 6                 | 3         | 10          | 6            | 0                    |
| Staff<br>assistance                | 6                 | 4         | 7           | 4            | 4                    |

#### How satisfied were you with the following services?

25 responses · Matrix - single choice