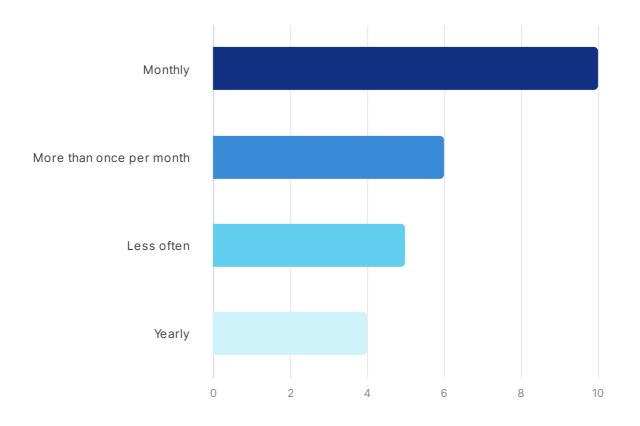

#### How often do you use the information centre?

# How often do you use the information centre?

| Answer                   | Amount | Ratio |
|--------------------------|--------|-------|
| Monthly                  | 10     | 40%   |
| More than once per month | 6      | 24%   |
| Less often               | 5      | 20%   |
| Yearly                   | 4      | 16%   |