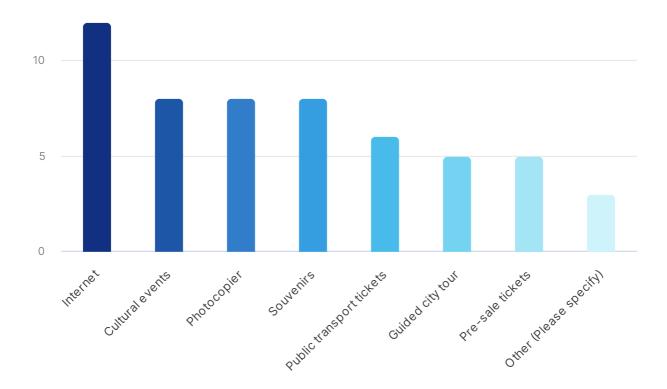

# Why did you visit the information centre?

25 responses · Multiple choice

| Answer                           | Amount | Ratio |
|----------------------------------|--------|-------|
| To access the internet           | 12     | 48%   |
| To buy souvenirs                 | 8      | 32%   |
| To use a photocopier             | 8      | 32%   |
| To check cultural event schedule | 8      | 32%   |
| To get public transport tickets  | 6      | 24%   |
| To buy pre-sale tickets          | 5      | 20%   |
| To book a guided city tour       | 5      | 20%   |
| Other (Please specify)           | 3      | 12%   |

#### Why did you visit the information centre?

25 responses · Multiple choice